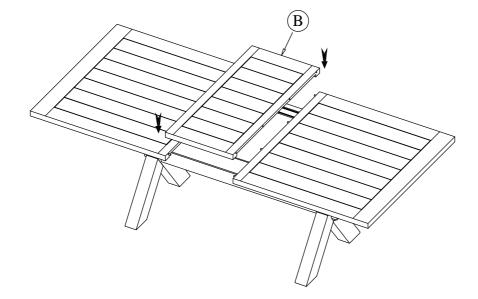

# BENNETT Dining Room Assembly Instructions

Made in Viet Nam

79250 - Rectangle Dining Table

Step 3:

Step 4:

Riverside

email: info@riverside-furniture.com