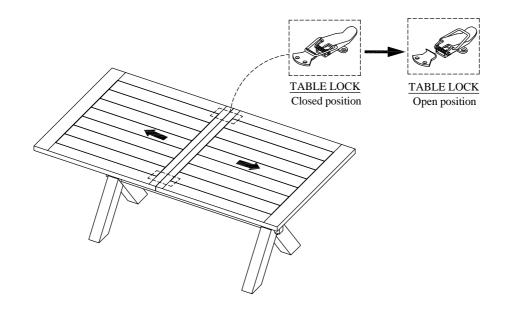

# BENNETT Dining Room Assembly Instructions

Made in Viet Nam

79250 - Rectangle Dining Table

Step 3:

Step 4:

Riverside

email: info@riverside-furniture.com