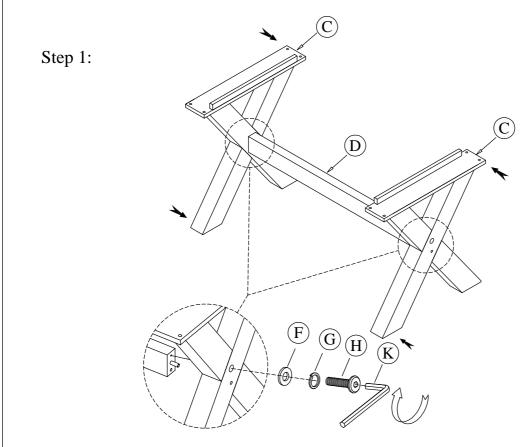

# BENNETT Dining Room Assembly Instructions

Made in Viet Nam

79250 - Rectangle Dining Table

Step 3:

Step 4:

Riverside

email: info@riverside-furniture.com