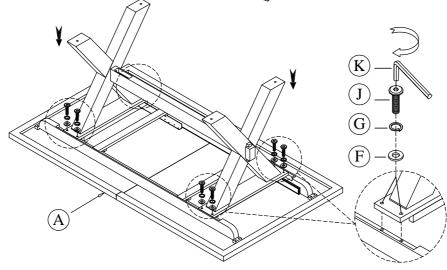

### Components and Hardware List

: info@riverside-furniture.com

# BENNETT Dining Room Assembly Instructions

Made in Viet Nam

79250 - Rectangle Dining Table

Step 3:

Step 4:

Riverside

email: info@riverside-furniture.com