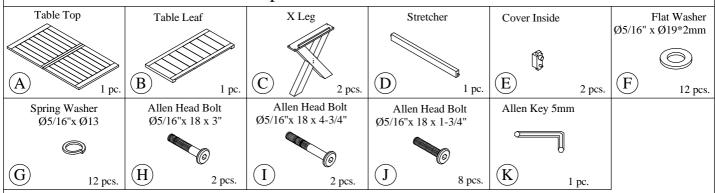

### Riverside

email: <u>info@riverside-furniture.com</u>

## BENNETT Dining Room Assembly Instructions

#### Made in Viet Nam

### Warning:

- Be sure to check all packing material carefully for small parts, which may have come loose inside the carton during shipment.
- To prevent possible scratches and damage, this furniture **MUST BE ASSEMBLED BY TWO PEOPLE** on a soft surface such as a blanket or carpet.

**Important Use Information:** We recommend using coasters, placemats and trivets when placing hot or cold containers on this item. It is also recommended to quickly cleanup any spills to minimize exposure to moisture. Doing so will prolong the life and look of the item for many years.



79250 Rectangular Dining Table

### Components and Hardware List







: info@riverside-furniture.com

# BENNETT Dining Room Assembly Instructions

Made in Viet Nam

79250 - Rectangle Dining Table





Step 3:



Step 4:



Riverside

email: info@riverside-furniture.com

# BENNETT Dining Room Assembly Instructions

Made in Viet Nam

79250 - Rectangle Dining Table





Step 6



Complete





email: <u>info@riverside-furniture.com</u>

# BENNETT Dining Room Assembly Instructions

Made in Viet Nam

79250 - Rectangle Dining Table