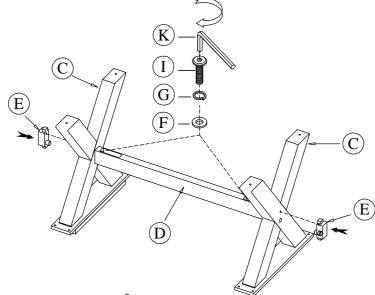

# BENNETT Dining Room Assembly Instructions

Made in Viet Nam

79250 - Rectangle Dining Table

Step 3:

Step 4:

Riverside

email: info@riverside-furniture.com