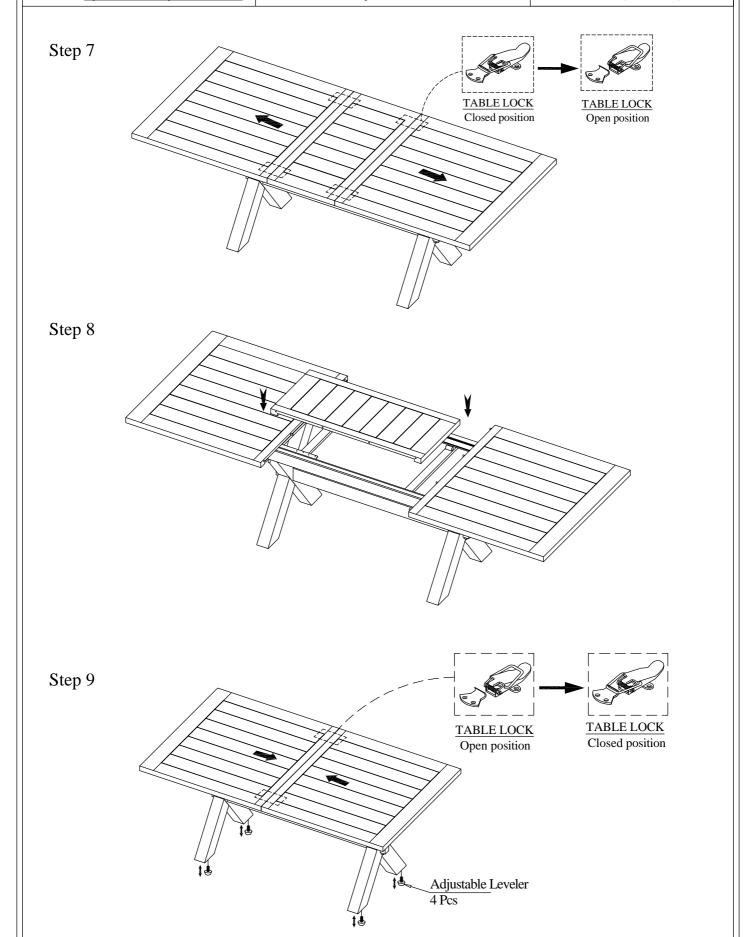

# BENNETT Dining Room Assembly Instructions

Made in Viet Nam

79250 - Rectangle Dining Table

Step 6

Complete

email: <u>info@riverside-furniture.com</u>

# BENNETT Dining Room Assembly Instructions

Made in Viet Nam

79250 - Rectangle Dining Table