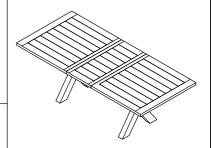

### Riverside

email: <u>info@riverside-furniture.com</u>

## BENNETT Dining Room Assembly Instructions

#### Made in Viet Nam

### Warning:

- Be sure to check all packing material carefully for small parts, which may have come loose inside the carton during shipment.
- To prevent possible scratches and damage, this furniture **MUST BE ASSEMBLED BY TWO PEOPLE** on a soft surface such as a blanket or carpet.

**Important Use Information:** We recommend using coasters, placemats and trivets when placing hot or cold containers on this item. It is also recommended to quickly cleanup any spills to minimize exposure to moisture. Doing so will prolong the life and look of the item for many years.



79250 Rectangular Dining Table

### Components and Hardware List







: info@riverside-furniture.com

# BENNETT Dining Room Assembly Instructions

Made in Viet Nam

79250 - Rectangle Dining Table





Step 3:



Step 4:



Riverside

email: info@riverside-furniture.com

# BENNETT Dining Room Assembly Instructions

Made in Viet Nam

79250 - Rectangle Dining Table





Step 6



Complete





email: <u>info@riverside-furniture.com</u>

# BENNETT Dining Room Assembly Instructions

Made in Viet Nam

79250 - Rectangle Dining Table