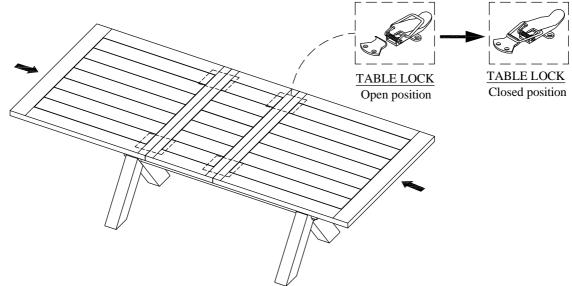

# BENNETT Dining Room Assembly Instructions

Made in Viet Nam

79250 - Rectangle Dining Table

Step 6

Complete

email: <u>info@riverside-furniture.com</u>